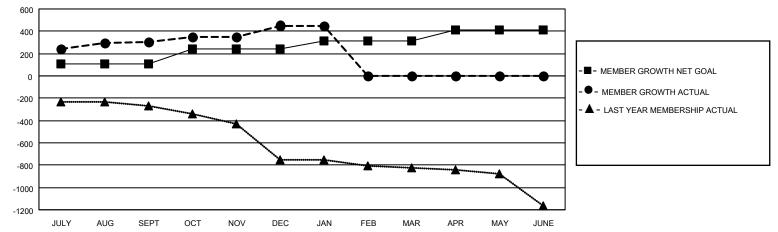

## GOALS AND ACTUAL MEMBERS CUMULATIVE

| DROPPED CLUBS: 0 |     | 65 CLUBS OF 85 ADDED 1 OR MORE<br>NEW MEMBERS | GENDER DISTRIBUTION        |                |       |
|------------------|-----|-----------------------------------------------|----------------------------|----------------|-------|
|                  |     |                                               | MALE                       | 2,406 (69.78%) |       |
|                  |     |                                               | FEMALE                     | 1,042 (30.22%) |       |
| DROPPED MEMBERS  |     |                                               |                            |                |       |
| DECEASED         | 5   | CLICK HERE FOR CUMULATIVE                     | TOTAL FAMILY UNIT MEMBERS  |                | 1,511 |
| CLUB CANCELLED 0 |     | MEMBERSHIP DATA                               |                            |                | 700   |
| OTHER            | 274 |                                               | FAMILY MEMBERS PAYING HALF |                | 792   |
| TOTAL            | 279 |                                               |                            |                |       |