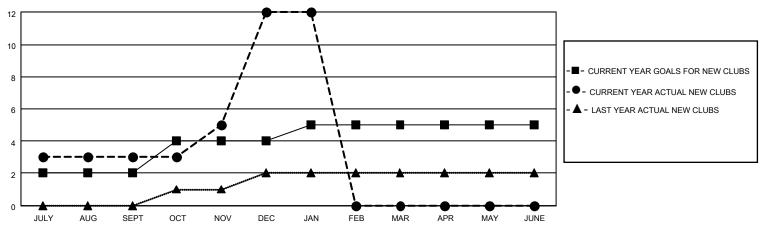

| 3           | 0             | JULY/AUG/SEPT         | 110                    | 401                     | 46                                                 |  |
| OCT/NOV/DEC   | 2             | 9           | 0             | OCT/NOV/DEC           | 130                    | 386                     | 216                                                |  |
| JAN/FEB/MAR   | 1             | 0           | 0             | JAN/FEB/MAR           | 70                     | 29                      | 17                                                 |  |
| APR/MAY/JUNE  | 0             | 0           | 0             | APR/MAY/JUNE          | 100                    | 0                       | 0                                                  |  |

## GOALS AND ACTUAL NEW CLUBS CUMULATIVE



## GOALS AND ACTUAL MEMBERS CUMULATIVE



| DROPPED CLUBS: 0 |     | 65 CLUBS OF 85 ADDED 1 OR MORE<br>NEW MEMBERS | GENDER DISTRIBUTION        |                |       |
|------------------|-----|-----------------------------------------------|----------------------------|----------------|-------|
|                  |     |                                               | MALE                       | 2,406 (69.78%) |       |
|                  |     |                                               | FEMALE                     | 1,042 (30.22%) |       |
| DROPPED MEMBERS  |     |                                               |                            |                |       |
| DECEASED         | 5   | CLICK HERE FOR CUMULATIVE                     | TOTAL FAMILY UNIT MEMBERS  |